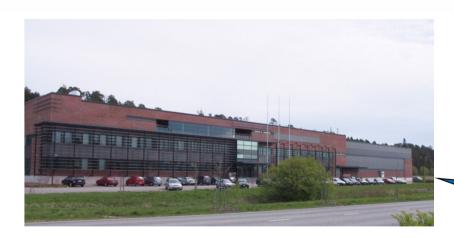

## **BonAlive Biomaterials Ltd**

Facility and location

Headquarters in Turku, Finland

Total space: 475 M<sup>2</sup>

Clean rooms manufacturing: 65 M<sup>2</sup>