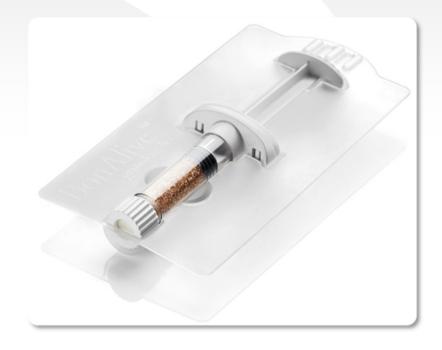

# BonAlive® "Easy to Use" Package

#### Package sizes:

- > 5 cc
- ➤ 10 cc

#### Granule sizes:

- > 0.5-0.8 mm (Small)
- > 1.0-2.0 mm (Medium)
- > 2.0-3.15 mm (Large)